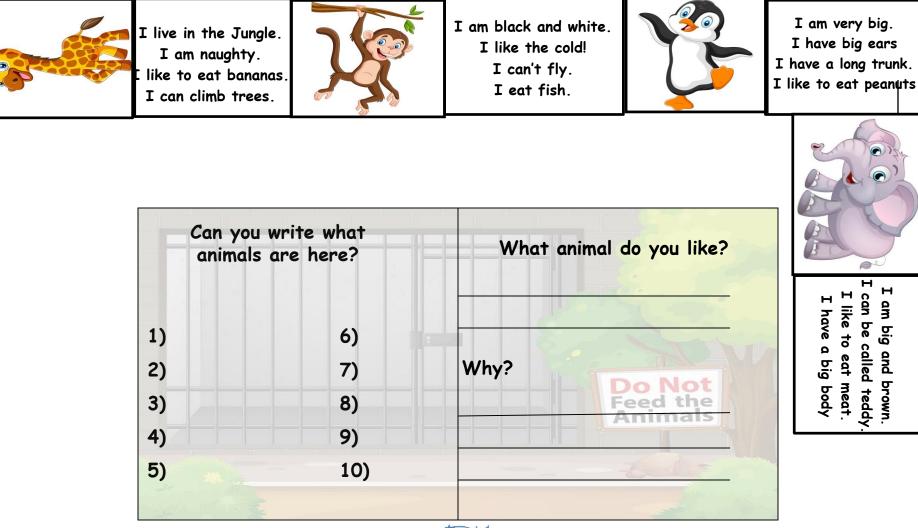

| I live in the Jungle.<br>I am naughty.<br>I like to eat bananas.<br>I can climb trees.  |       | I am black and white.<br>I like the cold!<br>I can't fly.<br>I eat fish.                     |
|-----------------------------------------------------------------------------------------|-------|----------------------------------------------------------------------------------------------|
| I am very big.<br>I have big ears<br>I have a long trunk.<br>I like to eat peanuts.     |       | I am big and brown.<br>I can be called teddy.<br>I like to eat meat.<br>I have a big body.   |
| I live in the jungle.<br>I am yellow and brown<br>I have a long tail.<br>I can eat you! |       | I have a long tail.<br>I have a small head.<br>I can jump high.<br>I live in Australia.      |
| I have a long body.<br>I am scary.<br>I have sharp teeth.<br>I can climb.               | 20.0° | I have a big body.<br>I have a big mouth.<br>I live in the river.<br>I can swim.             |
| I eat bamboo.<br>I am black and white.<br>I am quite lazy<br>I live in China.           |       | I have a long neck.<br>I eat grass and trees.<br>I have long legs.<br>I am yellow and brown. |

## Animal Dominos

- This is a whole class activity that can be done in groups or pairs.
- Students are given a board and the animals/description and have to match the description to the animal and glue it to the board
- They go horizontal across the top and the bottom and vertically along the sides.
- When you (or the students) cut out the dominos make sure there is a picture AND a description on the domino (dominos have two sides)
- Make sure the students know how to glue them as sometimes they will stick them all at the top.
- Once they have finished, they can complete the centre part of the board and describe their favourite animal.
- I will add a started version at the bottom. (the board should be printed on A3 and the dominos on A4.)