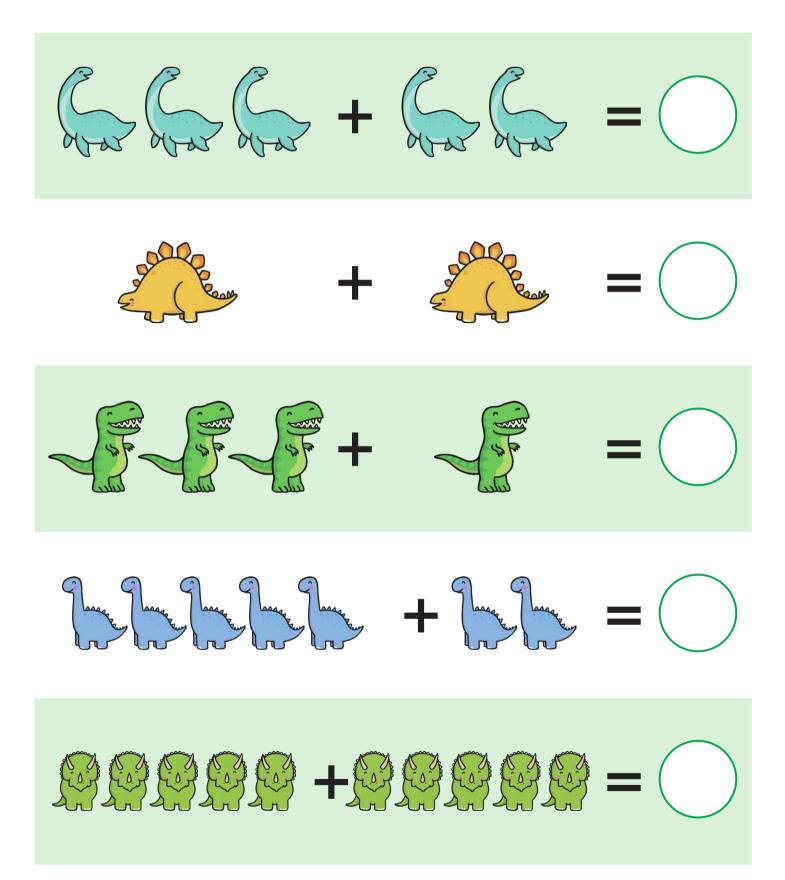

### **Dinosaur Addition**

Write down the answers in the circles.





## **Dinosaur Addition**

Write down the answers in the circles.





twinkl

### **Dinosaur Addition**

Write down the answers in the circles.





### **Dinosaur Subtraction**

Write down the answers in the circles.





## Dinosaurs Crack the Code Addition to 10

Can you crack these addition codes? Use the key at the top of the page to s numbers for each dinosaur. Look at the dinosaurs in the questions and write numbers in the boxes to create and solve an addition sum.







## Dinosaurs Crack the Code Addition to 10

Can you crack these addition codes? Use the key at the top of the page to s numbers for each dinosaur. Look at the dinosaurs in the questions and write numbers in the boxes to create and solve an addition sum.











# **Dinosaur Counting**

Write your answers in