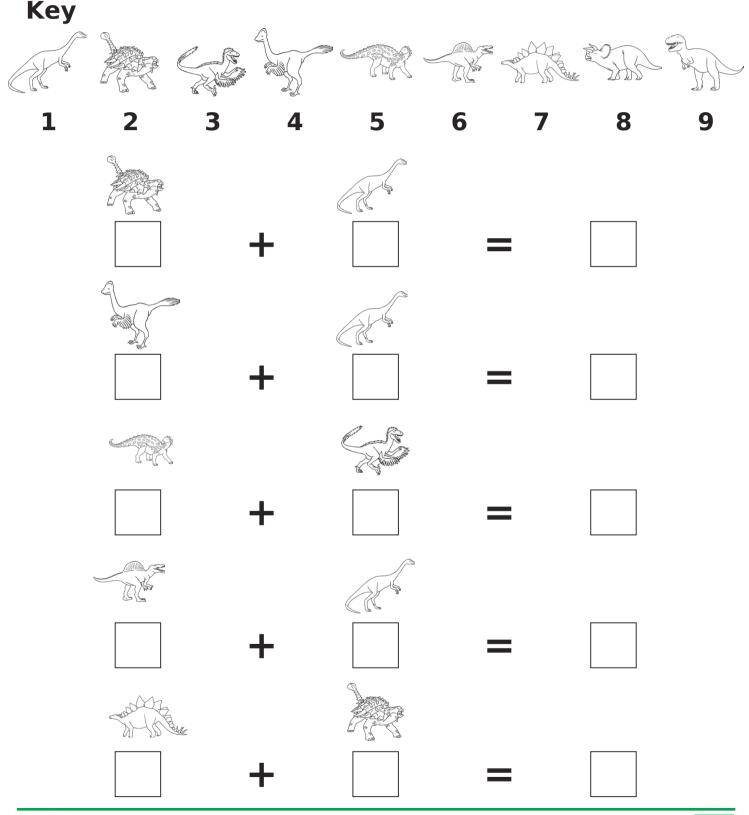

## Dinosaurs Crack the Code Addition to 10

Can you crack these addition codes? Use the key at the top of the page to s numbers for each dinosaur. Look at the dinosaurs in the questions and write numbers in the boxes to create and solve an addition sum.