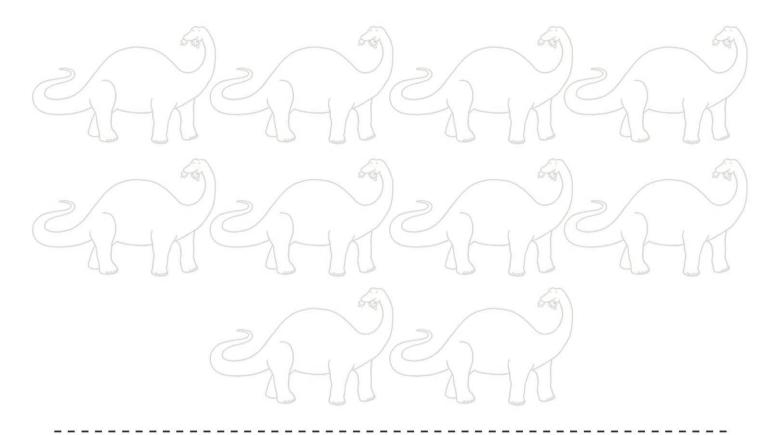

n the answers in the circles.





## Dinosaurs Crack the Code Addition to 10

Can you crack these addition codes? Use the key at the top of the page to s numbers for each dinosaur. Look at the dinosaurs in the questions and write numbers in the boxes to create and solve an addition sum.







## Dinosaurs Crack the Code Addition to 10

Can you crack these addition codes? Use the key at the top of the page to s numbers for each dinosaur. Look at the dinosaurs in the questions and write numbers in the boxes to create and solve an addition sum.











# **Dinosaur Counting**

Write your answers in the circles.





# Dinopresseleusberby Number

Colour in the parts of the picture according to the numbers shown in the numbers shown in the





#### **Cut and Stick Number Ordering 1-10**



Cut out the dinosaurs below. Stick them in the correct order above.











# **Cut and Stick Number Order**

Cut out the images at the bottom and stick them in the correct order o the boxes.







visit twinkl.com



# **Cut and Stick Number Order**

Cut out the images at the bottom and stick them in the correct order o the boxes.







visit twinkl.com