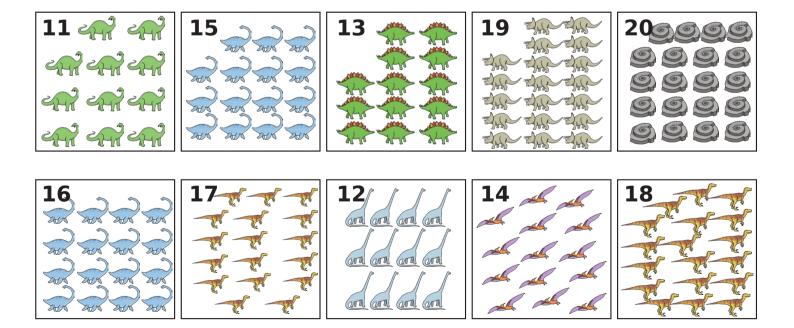

ion codes? Use the key at the top of the page to s numbers for each dinosaur. Look at the dinosaurs in the questions and write numbers in the boxes to create and solve an addition sum.











# **Dinosaur Counting**

Write your answers in the circles.





# Dinopresseleusberby Number

Colour in the parts of the picture according to the numbers shown in the numbers shown in the





#### **Cut and Stick Number Ordering 1-10**



Cut out the dinosaurs below. Stick them in the correct order above.











# **Cut and Stick Number Order**

Cut out the images at the bottom and stick them in the correct order o the boxes.







visit twinkl.com



# **Cut and Stick Number Order**

Cut out the images at the bottom and stick them in the correct order o the boxes.







visit twinkl.com