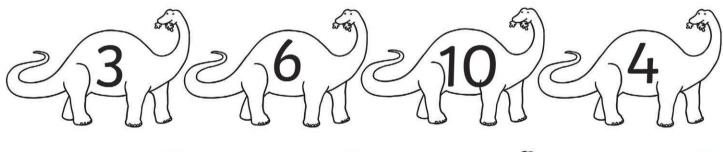

#### **Cut and Stick Number Ordering 1-10**

Cut out the dinosaurs below. Stick them in the correct order above.

# **Cut and Stick Number Order**

Cut out the images at the bottom and stick them in the correct order o the boxes.

visit twinkl.com