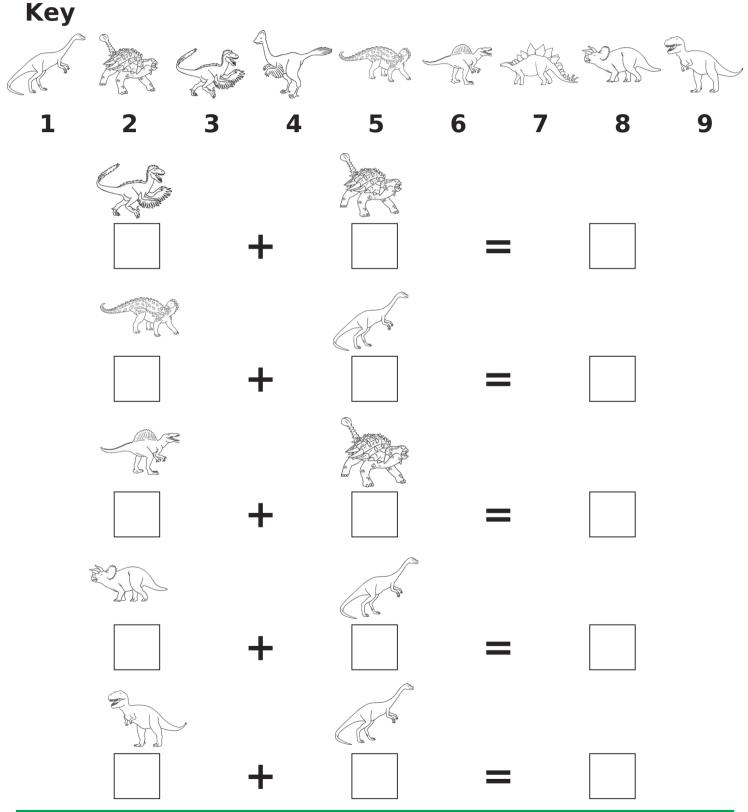

## Dinosaurs Crack the Code Addition to 10

Can you crack these addition codes? Use the key at the top of the page to s numbers for each dinosaur. Look at the dinosaurs in the questions and write numbers in the boxes to create and solve an addition sum.