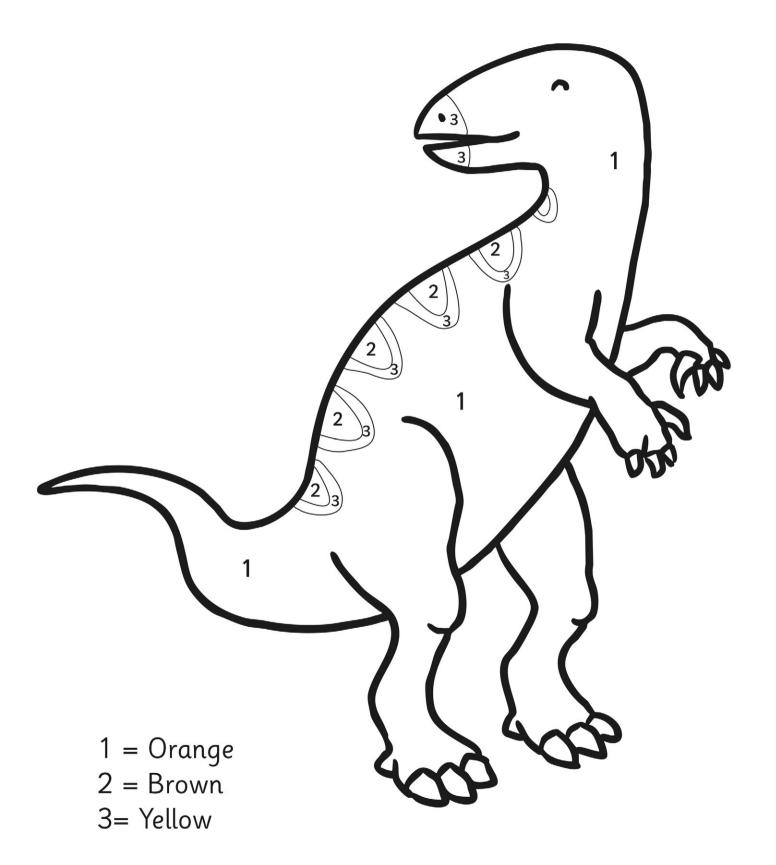

# Dinopresseleusberby Number

Colour in the parts of the picture according to the numbers shown in the numbers shown in the