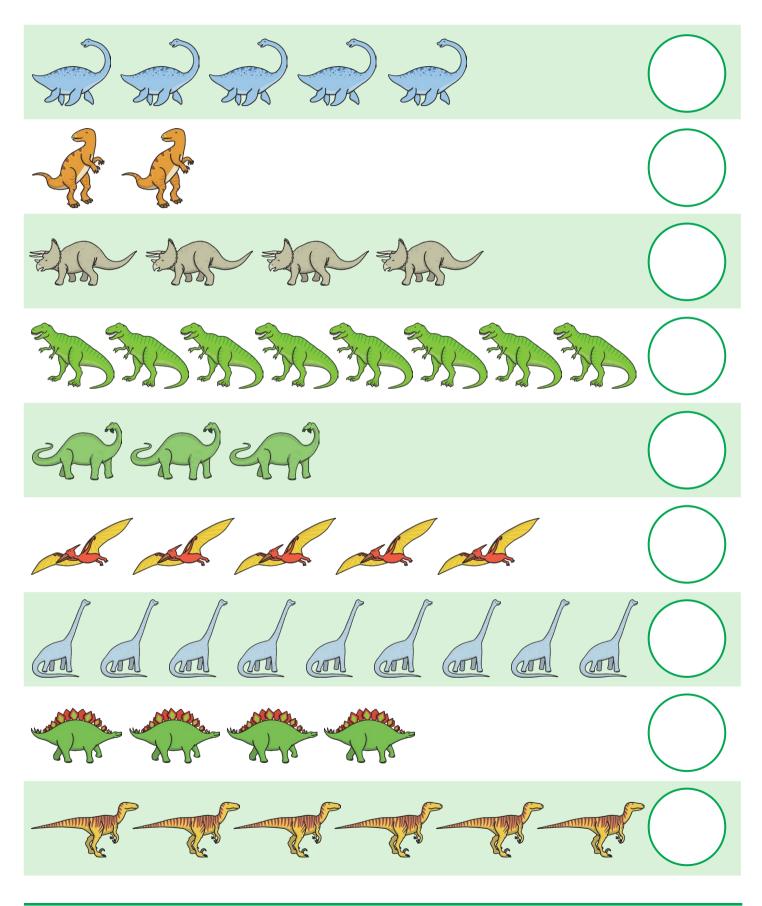

aur Addition**

Write down the answers in the circles.





twinkl

### **Dinosaur Addition**

Write down the answers in the circles.





### **Dinosaur Subtraction**

Write down the answers in the circles.





## Dinosaurs Crack the Code Addition to 10

Can you crack these addition codes? Use the key at the top of the page to s numbers for each dinosaur. Look at the dinosaurs in the questions and write numbers in the boxes to create and solve an addition sum.







## Dinosaurs Crack the Code Addition to 10

Can you crack these addition codes? Use the key at the top of the page to s numbers for each dinosaur. Look at the dinosaurs in the questions and write numbers in the boxes to create and solve an addition sum.











# **Dinosaur Counting**

Write your answers in the circles.





# Dinopresseleusberby Number

Colour in the parts of the picture according to the numbers shown in the numbers shown in the





#### **Cut and Stick Number Ordering 1-10**



Cut out the dinosaurs below. Stick them in the correct order above.











# **Cut and Stick Number Order**

Cut out the images at the bottom and stick them in the correct order o the boxes.







visit twinkl.com



# **Cut and Stick Number Order**

Cut out the images at the bottom and stick them in the correct order o the boxes.







visit twinkl.com