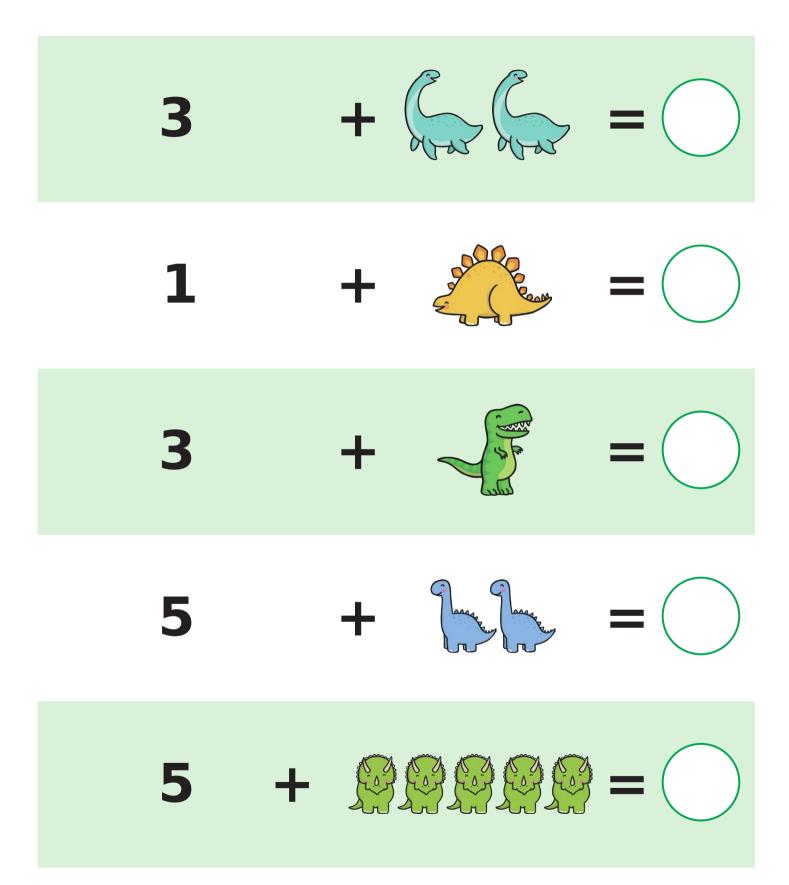

### **Dinosaur Addition**

Write down the answers in the circles.





## **Dinosaur Addition**

Write down the answers in the circles.





twinkl

### **Dinosaur Addition**

Write down the answers in the circles.





### **Dinosaur Subtraction**

Write down the answers in the circles.





## Dinosaurs Crack the Code Addition to 10

Can you crack these addition codes? Use the key at the top of the page to s numbers for each dinosaur. Look at the dinosaurs in the questions and write numbers in the boxes to create and solve an addition sum.







## Dinosaurs Crack the Code Addition to 10

Can you crack these addition codes? Use the key at the top of the page to s numbers for each dinosaur. Look at the dinosaurs in the questions and write numbers in the boxes to create and solve an addition sum.











# **Dinosaur Counting**

Write your answers in the circles.





# Dinopresseleusberby Number

Colour in the parts of