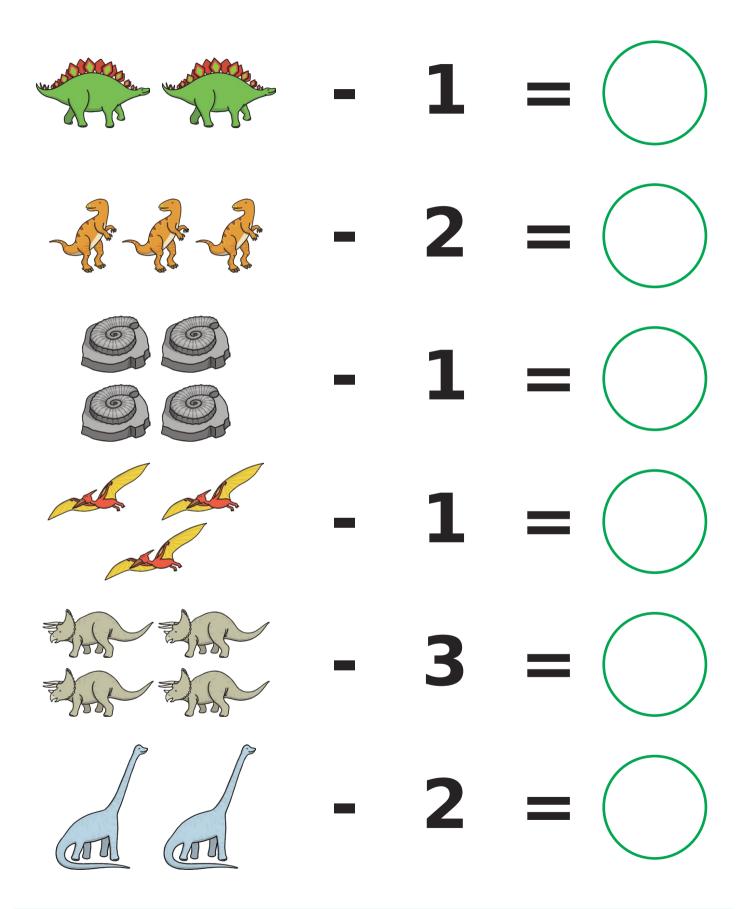

### **Dinosaur Addition**

Write down the answers in the circles.





## **Dinosaur Addition**

Write down the answers in the circles.





twinkl

### **Dinosaur Addition**

Write down the answers in the circles.





### **Dinosaur Subtraction**

Write down the answers in the circles.





## Dinosaurs Crack the Code Addition to 10

Can you crack these addition codes? Use the key at the top of the page to s numbers for each dinosaur. Look at the dinosaurs in the questions and write numbers in the boxes to create and solve an addition sum.







## Dinosaurs Crack the Code Addition to 10

Can you crack these addition codes? Use the key at the top of the page to s numbers for each dinosaur. Look at the dinosaurs in the questions and write numbers in the boxes to create and solve an addition sum.











# **Dinosaur Counting**

Write your answers in the circles.





# Dinopresseleusberby Number

Colour in the parts of the picture according to the numbers shown in the numbers shown in the





#### **Cut and Stick Number Ordering 1-10**



Cut out the dinosaurs below.