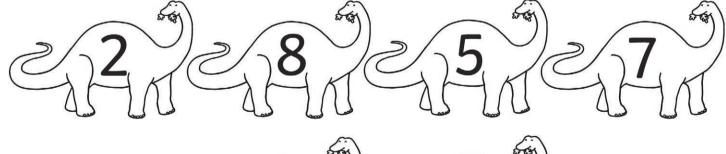

#### **Cut and Stick Number Ordering 1-10**

Cut out the dinosaurs below. Stick them in the correct order above.

# **Cut and Stick Number Order**

Cut out the images at the bottom and stick them in the correct order o the boxes.

visit twinkl.com