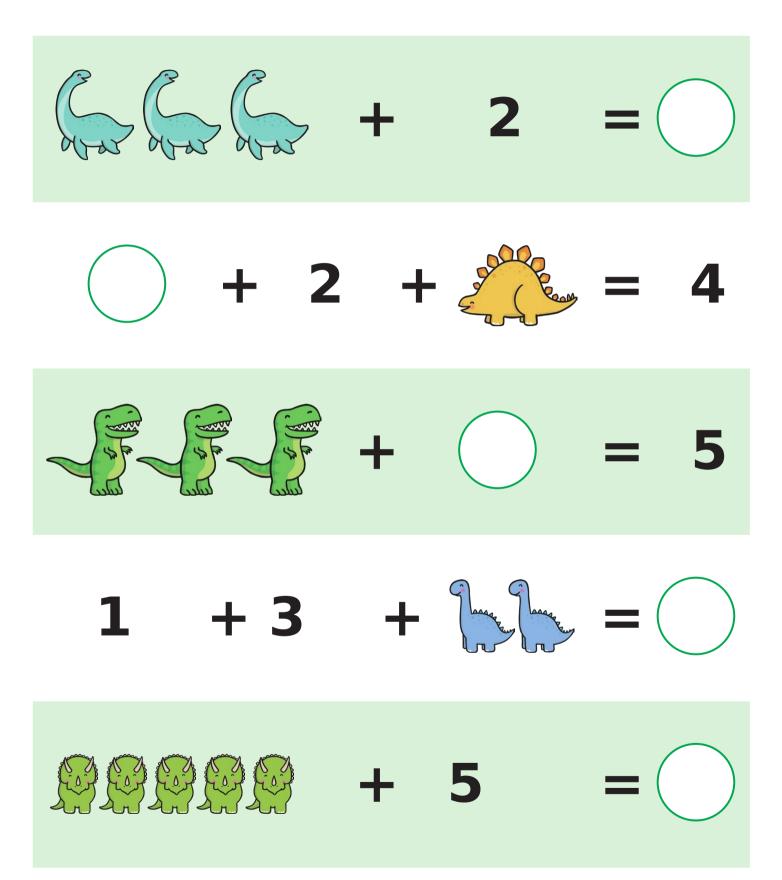

### **Dinosaur Addition**

Write down the answers in the circles.





## **Dinosaur Addition**

Write down the answers in the circles.





twinkl

### **Dinosaur Addition**

Write down the answers in the circles.





### **Dinosaur Subtraction**

Write down the answers in the circles.





## Dinosaurs Crack the Code Addition to 10

Can you crack these addition codes? Use the key at the top of the page to s numbers for each dinosaur. Look at the dinosaurs in the questions and write numbers in the boxes to create and solve an addition sum.







## Dinosaurs Crack the Code Addition to 10

Can you crack these addition codes? Use the key at the top of the page to s numbers for each dinosaur. Look at the dinosaurs in the questions and write numbers in the boxes to create and solve an addition sum.











# **Dinosaur Counting**

Write your answers in the circles.





# Dinopresseleusberby Number

Colour in the parts of the picture according to the numbers shown in the numbers shown in the





##