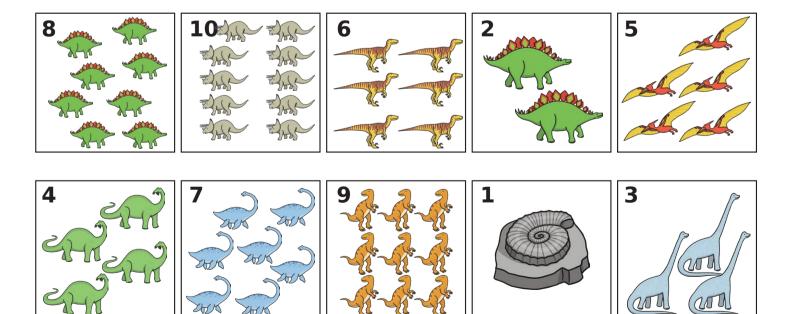

#### **Cut and Stick Number Ordering 1-10**

Cut out the dinosaurs below. Stick them in the correct order above.

# **Cut and Stick Number Order**

Cut out the images at the bottom and stick them in the correct order o the boxes.

visit twinkl.com