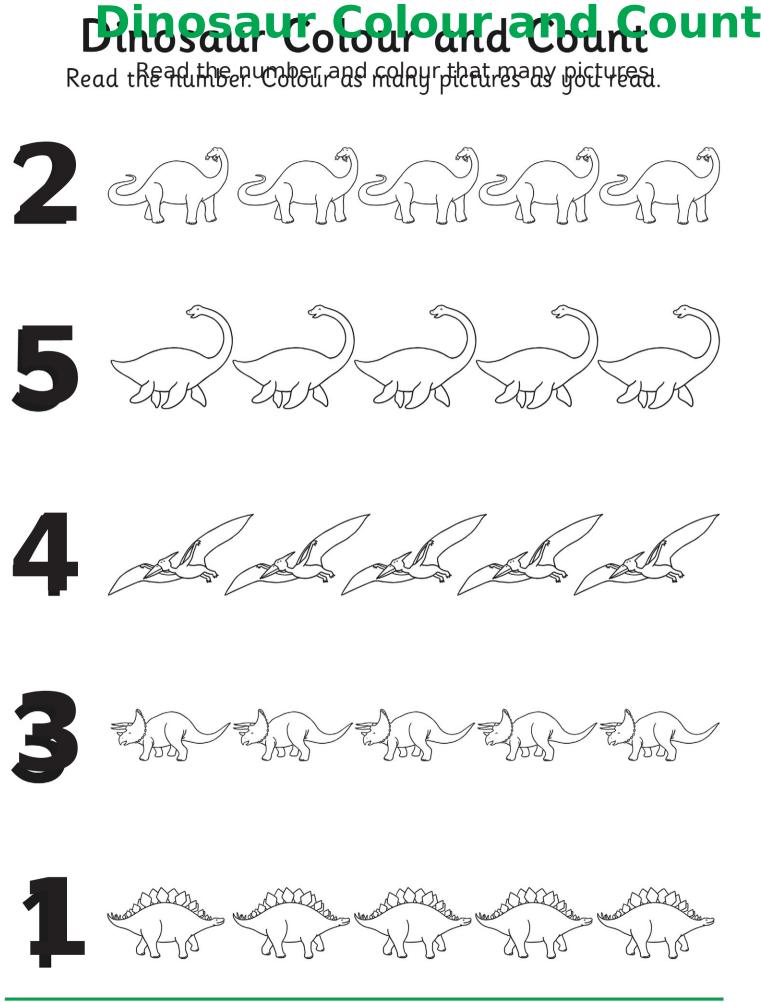

# Dinopresseleusberby Number

Colour in the parts of the picture according to the numbers shown in the numbers shown in the