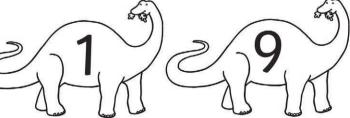

#### **Cut and Stick Number Ordering 1-10**

Cut out the dinosaurs below. Stick them in the correct order above.

# **Cut and Stick Number Order**

Cut out the images at the bottom and stick them in the correct order o the boxes.

visit twinkl.com