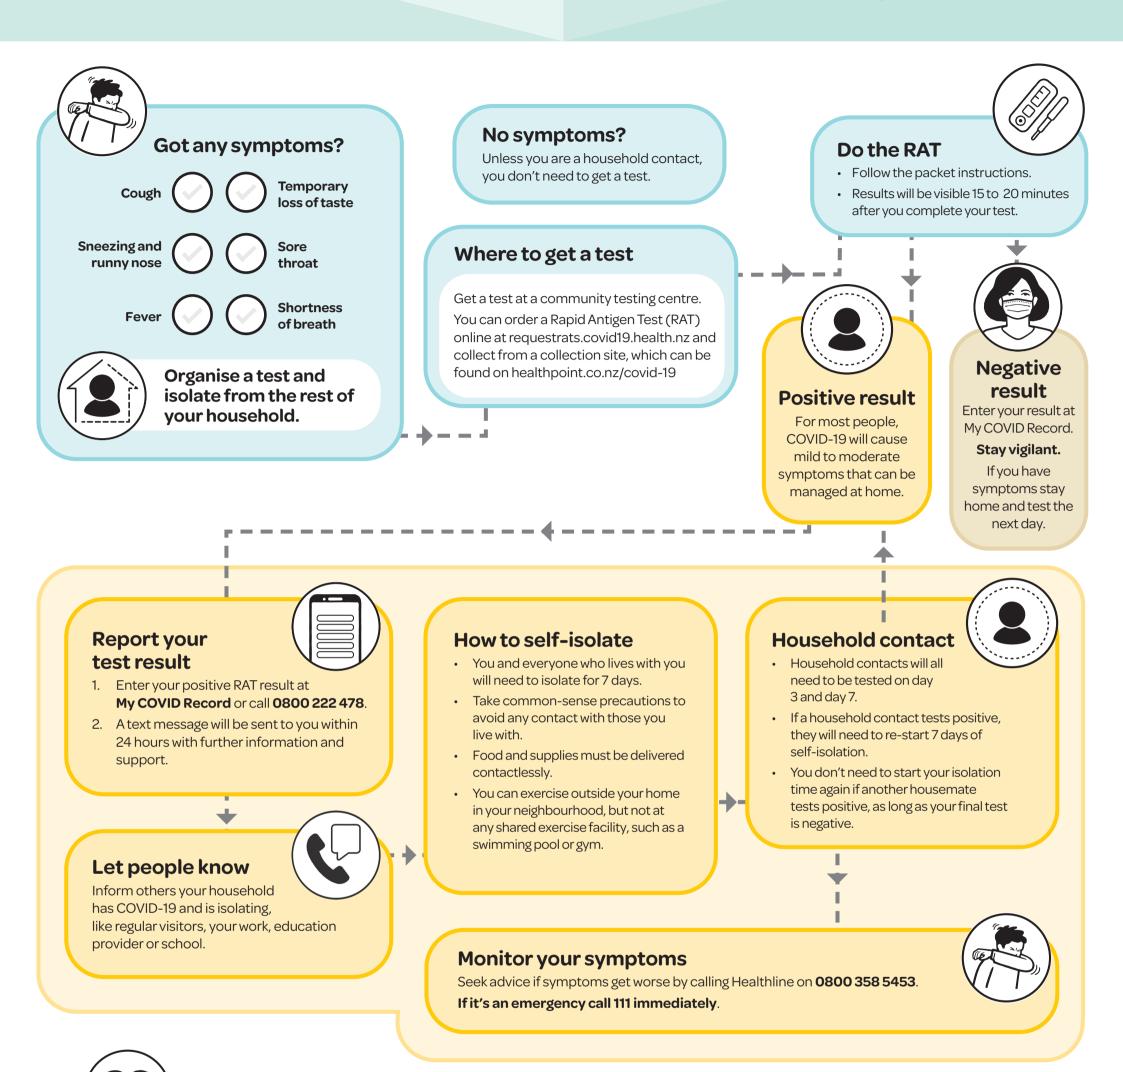

## What to do when you have COVID-19 symptoms



## **Extra support**

Most people can manage self-isolation with support from whānau and friends, but there is help available if you need it. Go to **workandincome.govt.nz** or call the **COVID Welfare Line** on **0800 512 337.** 

## **Financial support**

If you can't work from home while you're selfisolating, your employer may be able to apply for the Leave Support Scheme to help pay your wages or salary, even if you are a part-time or casual employee. For more information about testing positive, head to:



Covid19.govt.nz/positive

## **Te Kāwanatanga o Aotearoa** New Zealand Government